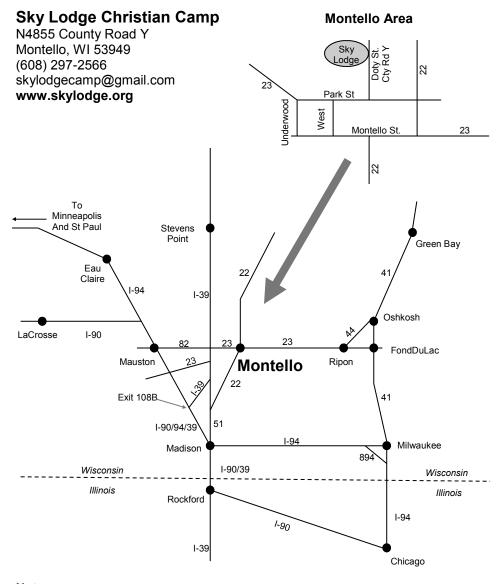

# **Directions to Sky Lodge Christian Camp**

GPS and online directions do not always work well in our remote area. Please refer to these directions when traveling to Sky Lodge.

## Coming from Madison or South

- 1. From Madison take I-90/94 West to the I-39 North exit. Exit #108B
- 2. I-39 North (past the town of Portage) to Hwy 23 (Montello) exit.
- 3. Go East (right) on Hwy 23 in to the town of Montello, 8 miles. (Do not take Hwy 23 West, it comes about 5 miles before Hwy 23 East.)
- 4. A few blocks into Montello, turn left on Park St.
- One block on Park, then turn left on Doty Street. (Doty Street is also County Road Y)
- 6. Go 1-1/2 miles to Sky Lodge. (It's on the left side of the road.)

### Coming from FondDuLac or Southeast

- Take Route 41 to FondDuLac (Hwy 23).
- 2. Hwy 23 West (about 1 hour drive) into the town of Montello.
- 3. In Montello turn right on Church Street (this is also Hwy 22 North.)
- 4. Go two blocks to Park Street.
- 5. Turn left on Park Street.
- 6. Three blocks to Doty Street. (Doty Street is also County Road Y)
- 7. Turn right on Doty.
- 8. Go 1-1/2 miles on Doty to Sky Lodge. (It's on the left side of the road.)

### Coming from Green Bay, Appleton, Oshkosh or Northeast

- 1. Take Route 41 to Hwy 44 West (Oshkosh).
- 2. Take Hwy 44 into the town of Ripon to Hwy 23 West.
- 3. Hwy 23 West into the town of Montello.
- 4. In Montello turn right on Church Street (this is also Hwy 22 North.)
- Go two blocks to Park Street.
- 6. Turn left on Park Street.
- 7. Three blocks to Doty Street. (Doty Street is also County Road Y)
- 8. Turn right on Doty.
- 9. Go 1-1/2 miles on Doty to Sky Lodge. (It's on the left side of the road.)

#### Coming from Minnesota or Northwest

- 1. Take I-90/94 East to Hwy 82 (Mauston).
- 2. Take Hwy 82 East (toward Oxford).
- 3. When you reach the I-39 intersection, Hwy 82 will end.
- 4. Continue straight on that same road, it will turn into Hwy 23 East.
- 5. Go East (straight ahead) on Hwy 23 in to the town of Montello, 8 miles.
- 6. A few blocks into Montello, turn left on Park St.
- One block on Park, then turn left on Doty Street. (Doty Street is also County Road Y)
- 8. Go 1-1/2 miles to Sky Lodge. (It's on the left side of the road.)